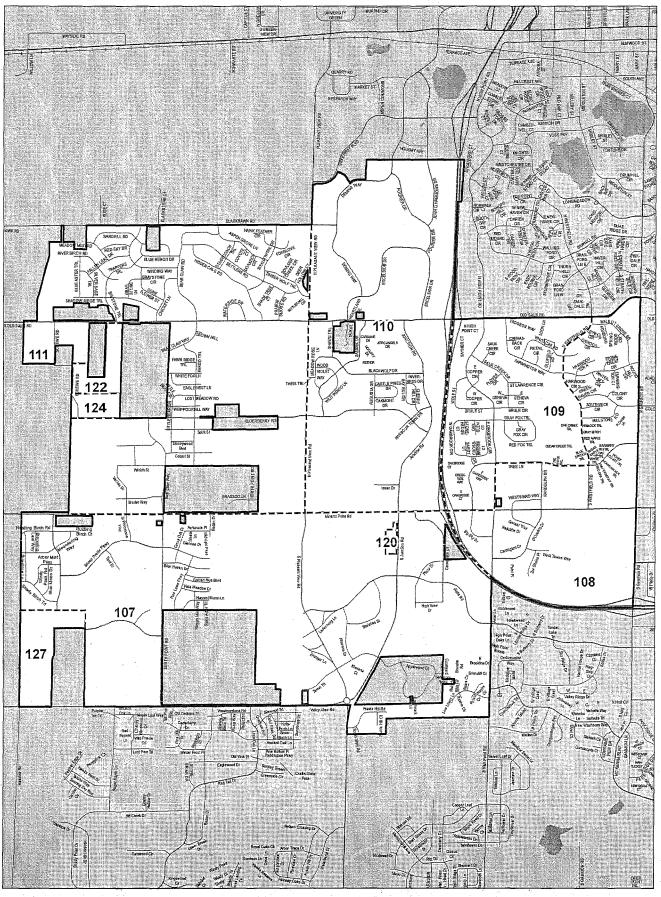

#### SECTION 104 SCOPE OF WORK

The Contractor shall perform repair work primarily throughout the 1st and 9th Aldermanic Districts. A list of approved repair locations and an area map of Aldermanic Districts 1 and 9 have been provided within these Special Provisions for reference. The list, however, is not a final list. Additional locations may be added. Horizontal sawcuts have been marked in the field with a pink line and a white "C". The Contractor shall horizontally sawcut sidewalk to eliminate trip hazards at those locations designated by the Common Council, and as directed by the Engineer.

Additional horizontal sawcutting may be required within the project limits of City of Madison Reconstruction Projects and may be city wide, primarily west of Park Street, as part of the Sidewalk Request Program. The Contractor shall be paid one mobilization to complete the horizontal sawcutting in the 1st and 9th Aldermanic Districts. The Contractor shall be paid one mobilization for each Reconstruction Project that horizontal sawcutting is requested. The Contractor shall be paid one mobilization for each mobilization for each list of locations as part of the Citywide program. If a list of locations and/or a Reconstruction Project can be completed back to back or simultaneously then only one mobilization will be paid.

The Contractor shall not progress through the Aldermanic District in a random fashion. A single ward of the district shall be completed before moving into another ward unless otherwise directed by the Engineer.