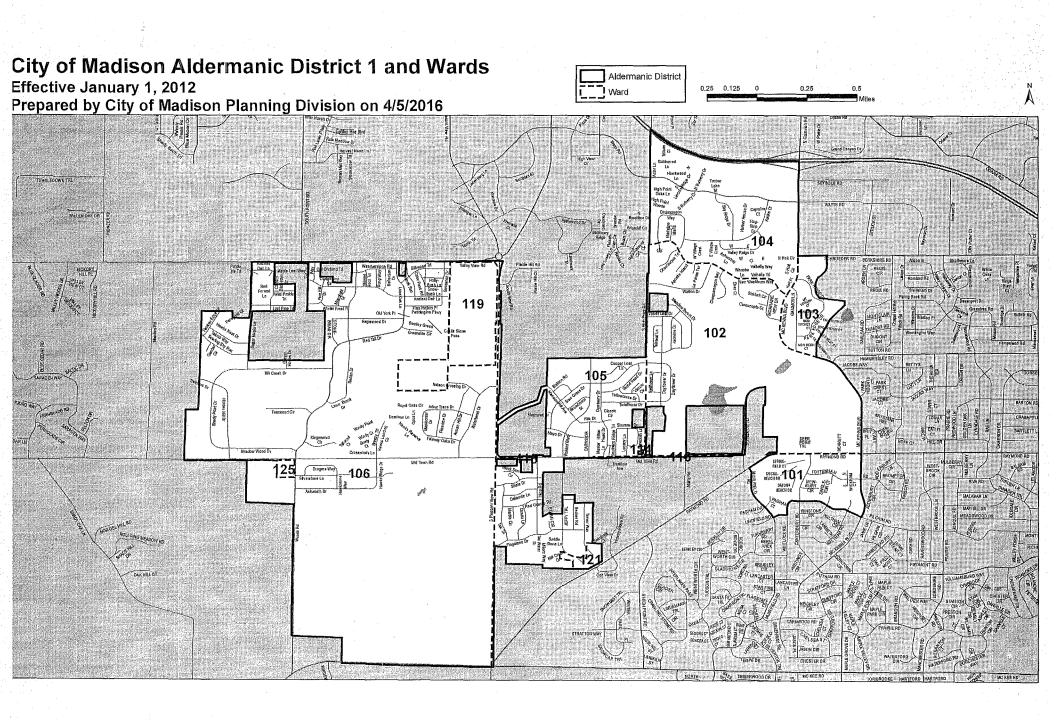

#### SECTION 104 SCOPE OF WORK

The Contractor shall perform repair work primarily throughout the 1st and 9th Aldermanic Districts. A list of approved repair locations and an area map of Aldermanic Districts 1 and 9 have been provided within these Special Provisions for reference. The list, however, is not a final list. Additional locations may be added. Horizontal sawcuts have been marked in the field with a pink line and a white "C". The Contractor shall horizontally sawcut sidewalk to eliminate trip hazards at those locations designated by the Common Council, and as directed by the Engineer.

Additional horizontal sawcutting may be required within the project limits of City of Madison Reconstruction Projects and may be city wide, primarily west of Park Street, as part of the Sidewalk Request Program. The Contractor shall be paid one mobilization to complete the horizontal sawcutting in the 1st and 9th Aldermanic Districts. The Contractor shall be paid one mobilization for each Reconstruction Project that horizontal sawcutting is requested. The Contractor shall be paid one mobilization for each mobilization for each list of locations as part of the Citywide program. If a list of locations and/or a Reconstruction Project can be completed back to back or simultaneously then only one mobilization will be paid.

The Contractor shall not progress through the Aldermanic District in a random fashion. A single ward of the district shall be completed before moving into another ward unless otherwise directed by the Engineer.